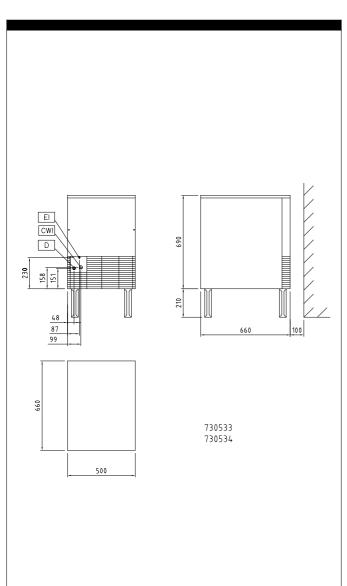

| CHARACTERISTICS              | MODELS               |                      |                      |                      |  |
|------------------------------|----------------------|----------------------|----------------------|----------------------|--|
|                              | FIM94A<br>730533     | FIM94W<br>730534     | FIM150A<br>730551    | FIM150W<br>730552    |  |
| Air cooled                   | •                    |                      | •                    |                      |  |
| Water cooled                 |                      | •                    |                      | •                    |  |
| Output - kg/day              | 90                   | 90                   | 150                  | 150                  |  |
| Bin capacity - Kg            | 20                   | 20                   | 40                   | 40                   |  |
| External dimensions - mm     |                      |                      |                      |                      |  |
| width                        | 500                  | 500                  | 738                  | 738                  |  |
| depth                        | 660                  | 660                  | 690                  | 690                  |  |
| height                       | 800                  | 800                  | 1030                 | 1030                 |  |
| Refrigerant type             | R404a                | R404a                | R404a                | R404a                |  |
| Power - kW                   |                      |                      |                      |                      |  |
| installed-electric           | 0.55                 | 0.55                 | 0.65                 | 0.65                 |  |
| Noise level - dBA            | 54.3                 | 54.3                 | 54.3                 | 54.3                 |  |
| Net weight - kg.             | 59                   | 59                   | 85                   | 85                   |  |
| Power supply - V, phases, Hz | 220/240 V,<br>1N, 50 | 220/240 V,<br>1N, 50 | 220/240 V,<br>1N, 50 | 220/240 V,<br>1N, 50 |  |

|                            | FIM94A<br>730533  | FIM94W<br>730534  | FIM150A<br>730551 | FIM150W<br>730552 |
|----------------------------|-------------------|-------------------|-------------------|-------------------|
| CWI - Cold water inlet     | 3/4"              | 3/4"              | 3/4"              | 3/4"              |
| D - Water drain            | 24mm              | 24mm              | 24mm              | 24mm              |
| EI - Electrical connection | 220/240 V, 1N, 50 |